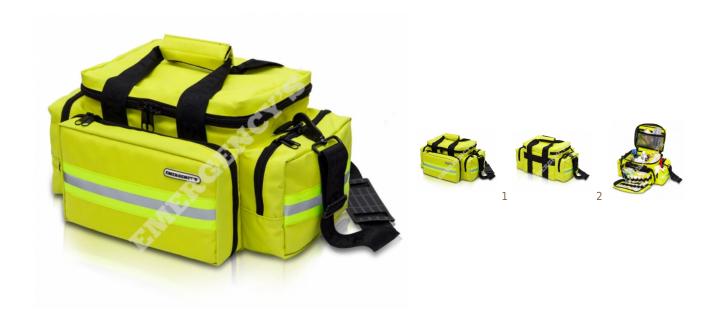

## **Light Bag** EM13.002

Organized and handy transport for emergencies

Practical and light emergency's bag with two adjustable inner separators and a rack pocket in the flap to ease the organization of the sanitary material. It also have three external pockets, two of them are diaphanous and one is in the front and is internally subdivided and with elastic rubber-bands.

## **Features**

## **Technical data**

High resistance zips Night & day reflecting strips Washable material Reinforced handles and shoulder straps • Weight: 1,29 Kg

• Measure Main Body: 44 x 25 x 27 cm.

• Total Volume: 21,60 L