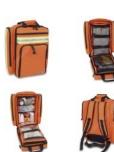

#### **Features**

- Ergonomic main handle with velcro closing.
- Large pockets in both sides.
- · Adjustable padded shoulders and backpack.
- Padded back pannel.
- Large front pocket ready to accommodate the defibrillator.
- Interior drop for convenient and easy access inside instrumental.
- Internal compartments with mesh and transparent window.