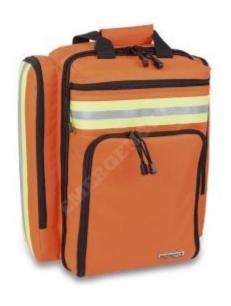

#### EM13.027

Medium capacity Basic Life Support (BLS) Backpack. Its opening with folding flap allows access to the tools necessary for the performance in different emergency situations, placing them into a single workspace.

#### **Features**

- Ergonomic main handle with velcro closing.
- Large pockets in both sides.
- · Adjustable padded shoulders and backpack.
- Padded back pannel.
- Large front pocket ready to accommodate the defibrillator.
- Interior drop for convenient and easy access inside instrumental.
- Internal compartments with mesh and transparent window.