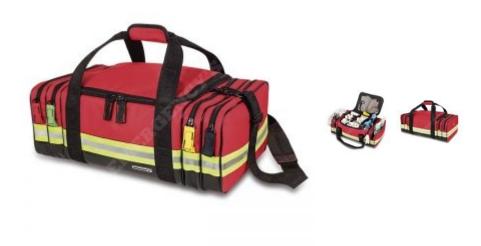

## EM13.022

Emergency bag subdivided and designed to facilitate transport and accommodation in various vehicles. Its central pocket, with a top opening and its internal, honeycomb-like structure, can be quickly adapted to locate all the materials housed inside. It also has 4 zipper side pockets, two on each side, duly identified with the color code and developed to independently house all the respiratory, circulatory, surgical and pediatric material.