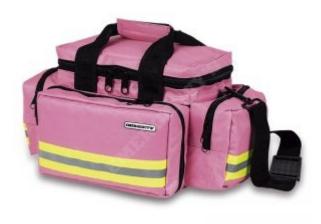

## Pink light bag

#### EM13.024

Light and compact health care assistance bag, developed in pink color to cater to that people that seeks the perfect combination of functionality and novelty, casual design, focused on the female competition that occupies 63% of the health sector. It has two adjustable internal dividers and a mesh pocket on the flap to facilitate the organization of the sanitary material, as well as three external pockets, two of them diaphanous and one frontal sub divided in its interior and with elastic bands.

#### **Features**

- High resistance zips.
- · Night & day reflecting strips.
- Washable material.
- · Reinforced handles and shoulder straps