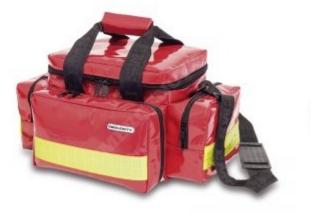

#### EM13.021

Light and compact emergency bag developed in Tarpaulin, designed to facilitate cleaning and ensure water, body fluids and fluid repellency in general. It has two adjustable internal dividers and a mesh pocket on the flap to facilitate the organization of the sanitary material, as well as three external pockets, two of them diaphanous and one frontal sub divided in its interior and with elastic bands.

#### Features

- High resistance zips.
- Night & day reflecting strips.
- Washable material.
- Reinforced handles and shoulder straps